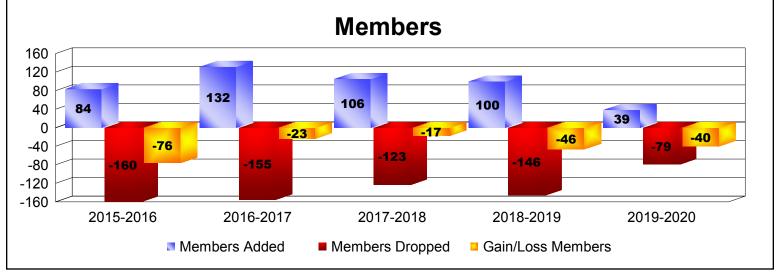

District 13 OH7

As of December 2019 Cumulative

| Year      | New<br>Clubs | Dropped<br>Clubs | Gain/<br>Loss<br>Clubs | New<br>Members | Charter<br>Members | Reinstate<br>Members | Transfer<br>Members | Total<br>Member<br>Added | Total<br>Members<br>Dropped | Gain/<br>Loss<br>Members |
|-----------|--------------|------------------|------------------------|----------------|--------------------|----------------------|---------------------|--------------------------|-----------------------------|--------------------------|
| 2015-2016 | 0            | 0                | 0                      | 70             | 0                  | 0                    | 14                  | 84                       | -160                        | -76                      |
| 2016-2017 | 0            | 0                | 0                      | 122            | 2                  | 2                    | 6                   | 132                      | -155                        | -23                      |
| 2017-2018 | 0            | 0                | 0                      | 99             | 0                  | 2                    | 5                   | 106                      | -123                        | -17                      |
| 2018-2019 | 0            | -1               | -1                     | 83             | 0                  | 14                   | 3                   | 100                      | -146                        | -46                      |
| 2019-2020 | 0            | -1               | -1                     | 36             | 0                  | 2                    | 1                   | 39                       | -79                         | -40                      |
| Average   | 0            | 0                | 0                      | 82             | 0                  | 4                    | 6                   | 92                       | -133                        | -40                      |