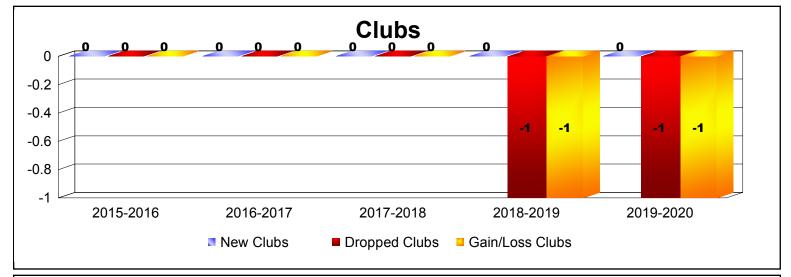

District 13 OH7

As of December 2019 Cumulative

| Year      | New<br>Clubs | Dropped<br>Clubs | Gain/<br>Loss<br>Clubs | New<br>Members | Charter<br>Members | Reinstate<br>Members | Transfer<br>Members | Total<br>Member<br>Added | Total<br>Members<br>Dropped | Gain/<br>Loss<br>Members |
|-----------|--------------|------------------|------------------------|----------------|--------------------|----------------------|---------------------|--------------------------|-----------------------------|--------------------------|
| 2015-2016 | 0            | 0                | 0                      | 70             | 0                  | 0                    | 14                  | 84                       | -160                        | -76                      |
| 2016-2017 | 0            | 0                | 0                      | 122            | 2                  | 2                    | 6                   | 132                      | -155                        | -23                      |
| 2017-2018 | 0            | 0                | 0                      | 99             | 0                  | 2                    | 5                   | 106                      | -123                        | -17                      |
| 2018-2019 | 0            | -1               | -1                     | 83             | 0                  | 14                   | 3                   | 100                      | -146                        | -46                      |
| 2019-2020 | 0            | -1               | -1                     | 36             | 0                  | 2                    | 1                   | 39                       | -79                         | -40                      |
| Average   | 0            | 0                | 0                      | 82             | 0                  | 4                    | 6                   | 92                       | -133                        | -40                      |